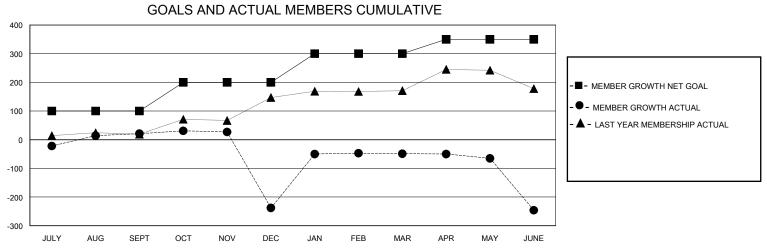

## District 317 E

Results as of: 6/30/2020

| GMT:          | LOCATION INDIA |             |               |                               |                       |                         |                                                    |  |
|---------------|----------------|-------------|---------------|-------------------------------|-----------------------|-------------------------|----------------------------------------------------|--|
|               | Club           | s           |               | Members RESULTS FOR 2019-2020 |                       |                         |                                                    |  |
|               | RESULTS FOR    | R 2019-2020 |               |                               |                       |                         |                                                    |  |
| QUARTER       | NEW CLUB GOAL  | NEW CLUBS   | DROPPED CLUBS | QUARTER MEMB                  | ER GROWTH NET<br>GOAL | MEMBER GROWTH<br>ACTUAL | DROPPED<br>MEMBERS ACTUAL<br>(including transfers) |  |
| JULY/AUG/SEPT | 2              | 1           | 0             | JULY/AUG/SEPT                 | 100                   | 78                      | 55                                                 |  |
| OCT/NOV/DEC   | 2              | 0           | 6             | OCT/NOV/DEC                   | 100                   | 33                      | 288                                                |  |
| JAN/FEB/MAR   | 4              | 2           | 0             | JAN/FEB/MAR                   | 100                   | 325                     | 38                                                 |  |
| APR/MAY/JUNE  | 2              | 0           | 0             | APR/MAY/JUNE                  | 50                    | 32                      | 219                                                |  |